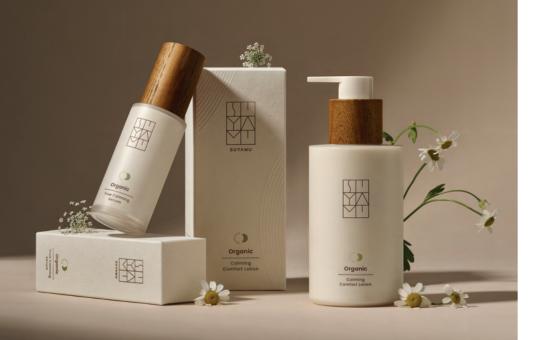

# The first ritual for a healthy sleep, Organic Baby Skincare

SUYAMU

was created to support
children's healthy skin and sleep.
With the belie
that restful sleep fosters new growth
for tomorrow,
SUYAMU introduces
a new nighttime ritual
for both babies and parents.

#### Special Herbal Formula for Better Sleep

Enhances the quality of sleep by promoting deep sleep, leading to overall health improvement and boosted immunity.

#### Organic Chamomile Flower Extract

Instead of purified water, organic chamomile flower extract is used to provide skin protection and soothing effects while strengthening the skin barrier.

#### Naturally Derived & Organic Ingredients

Formulated with natural and organic components, containing up to 33.08% organic ingredients for a safer and gentler application.