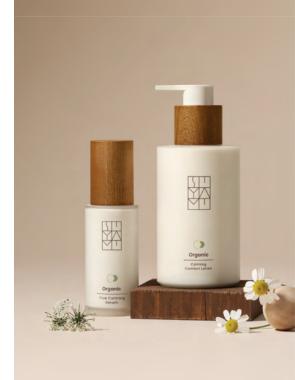

# The first ritual for a healthy sleep, Organic Baby Skincare

SUYAMU

was created to support
children's healthy skin and sleep.
With the belie
that restful sleep fosters new growth
for tomorrow,
SUYAMU introduces
a new nighttime ritual
for both babies and parents.

#### Special Herbal Formula for Better Sleep

Enhances the quality of sleep by promoting deep sleep, leading to overall health improvement and boosted immunity.

#### Organic Chamomile Flower Extract

Instead of purified water, organic chamomile flower extract is used to provide skin protection and soothing effects while strengthening the skin barrier.

#### Naturally Derived & Organic Ingredients

Formulated with natural and organic components, containing up to 33.08% organic ingredients for a safer and gentler application.