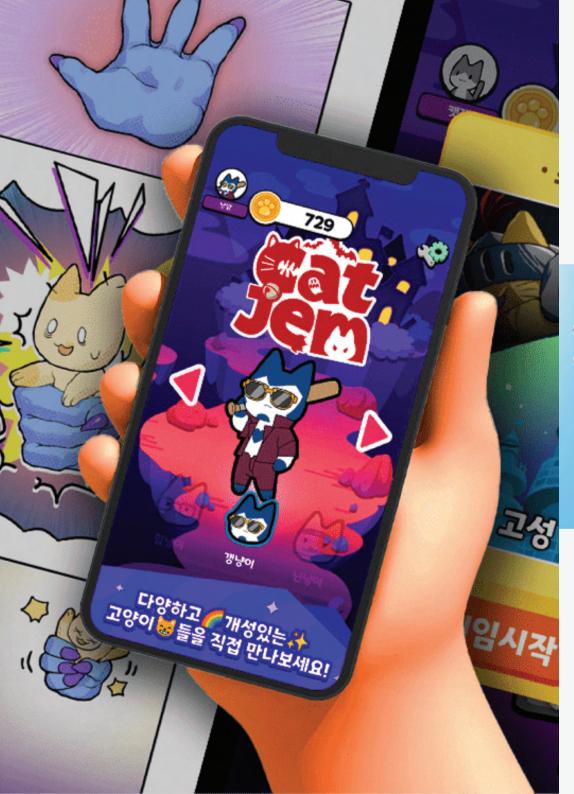

eveloping games that offer diverse and immersive experiences for our players. This dedication has been both a challenge and an adventure, leading to the successful launch of mobile games 'My Little Baby' and 'Cat Jam.'

Now, leveraging our accumulated development expertise and talented professionals, we are preparing to introduce a client-based, premium system game aimed at the global market. This upcoming game falls under the 'Run & Gun Roguelike (Roguelite)' genre, featuring 2D retro-inspired graphics that create a unique and nostalgic visual style.

Rather than following fleeting trends, we focus on creating gameplay that delivers fresh experiences and true enjoyment. With our sights set on the global stage, we are ready to showcase Osse's unique creative value to players worldwide.





#### Cat Jam

Cat-themed mobile jump-action game



## **My Little Baby**

A fusion of parenting simulation and reward-based gaming



## **New Project**

Currently developing a Run & Gun Roguelike (Roguelite) game. Stay tuned for its launch.



# **How Can We Help?**

We focus on deeply understanding our customers' needs and goals, creating value that enables mutual growth.





Customer service: 080-999-0909

121 Achasan-ro, Seongdong-gu, Seoul, South Korea

TEL +82 2-318-3217~9 / FAX +82 2-318-3216